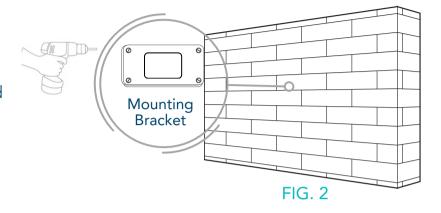

### Prepare PayStation

- Carefully remove the BluKey Connect and BluKey PayStation XL from their packaging.
- Plug in the power cord and antenna to the back of the PayStation XL (Fig. 1).
- If using an internet or cellular connection, connect the ethernet cable from the ethernet router or cellular modem to the ethernet port located on the back of the PayStation (Fig 1).
- Remove the mounting bracket attached to the back of the PayStation by unscrewing the two screws from the bottom sides of the bracket (Fig 1).
- Screw the mounting bracket to the wall using the included mounting hardware (Fig. 2).