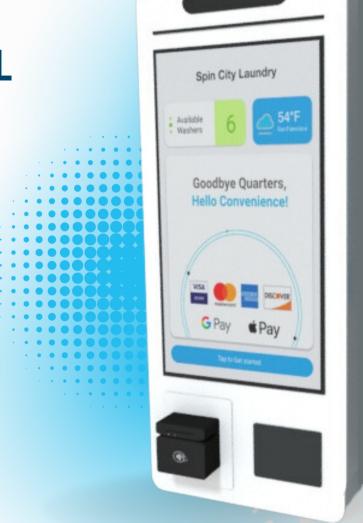

### BluKey PayStation XL

Welcome to your new BluKey PayStation XL. PayStation, our connected room solution, enables your customers to conveniently use any PayRange enabled machine nearby, without the need for a phone or PayRange account. The BluKey PayStation XL streamlines the entire payment process, allowing users to complete their transactions directly on the PayStation.

### **Getting Started**

- Plug the power cord into a 110V outlet and power on the PayStation XL by pressing the power switch located next to the power cord. Ensure the PayStation powers ON and the home screen is displayed (Fig 3).
- Attach the included back panel cover to the back panel window using the two screws provided (Fig. 3).
- Attach the PayStation XL to the mounting bracket that was previously mounted to the wall in the previous step (Fig. 4).
- 9 Follow the on-screen instructions for the remaining installation and set-up.