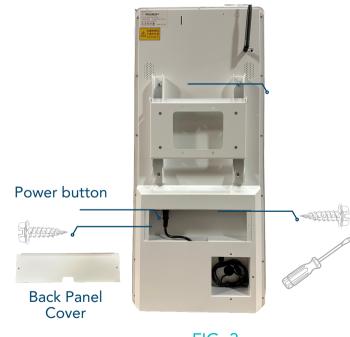

### **Getting Started**

- Plug the power cord into a 110V outlet and power on the PayStation XL by pressing the power switch located next to the power cord. Ensure the PayStation powers ON and the home screen is displayed (Fig 3).
- Attach the included back panel cover to the back panel window using the two screws provided (Fig. 3).
- Attach the PayStation XL to the mounting bracket that was previously mounted to the wall in the previous step (Fig. 4).
- 9 Follow the on-screen instructions for the remaining installation and set-up.

FIG. 3