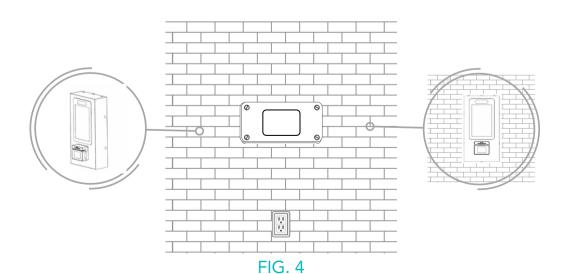

### **Getting Started**

- Plug the power cord into a 110V outlet and power on the PayStation XL by pressing the power switch located next to the power cord. Ensure the PayStation powers ON and the home screen is displayed (Fig 3).
- Attach the included back panel cover to the back panel window using the two screws provided (Fig. 3).
- Attach the PayStation XL to the mounting bracket that was previously mounted to the wall in the previous step (Fig. 4).
- 9 Follow the on-screen instructions for the remaining installation and set-up.

Best practice is to **install** the BluKey PayStation next to the laundry room **change machine**.