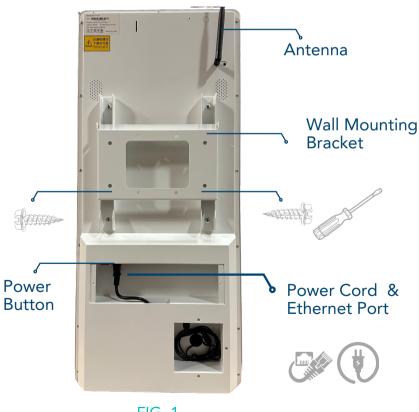

### Prepare PayStation

- Carefully remove the BluKey Connect and BluKey PayStation XL from their packaging.
- Plug in the power cord and antenna to the back of the PayStation XL (Fig. 1).
- If using an internet or cellular connection, connect the ethernet cable from the ethernet router or cellular modem to the ethernet port located on the back of the PayStation (Fig 1).
- Remove the mounting bracket attached to the back of the PayStation by unscrewing the two screws from the bottom sides of the bracket (Fig 1).
- Screw the mounting bracket to the wall using the included mounting hardware (Fig. 2).