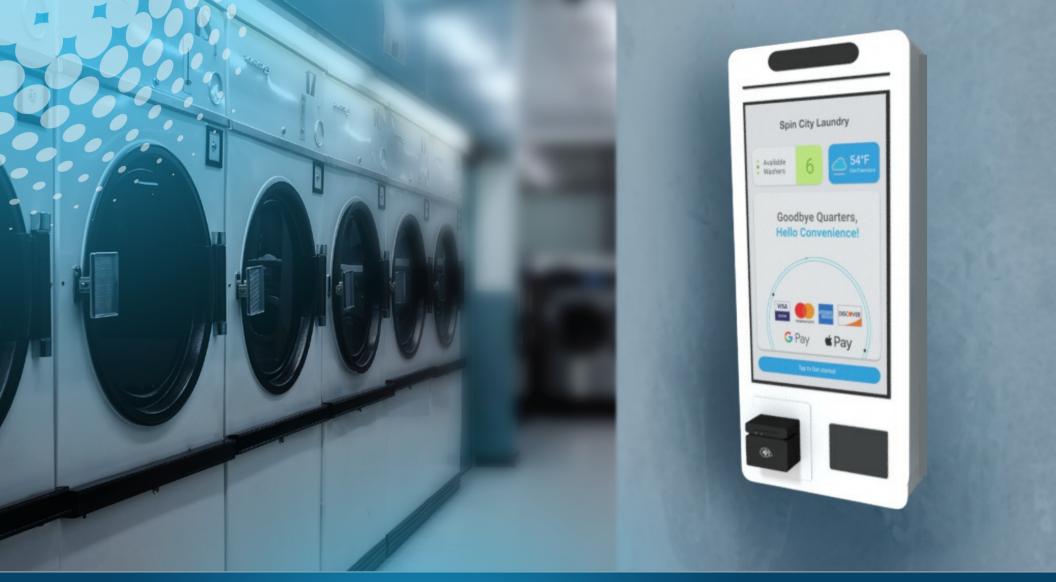

### BluKey PayStation XL

Welcome to your new BluKey PayStation XL. PayStation, our connected room solution, enables your customers to conveniently use any PayRange enabled machine nearby, without the need for a phone or PayRange account. The BluKey PayStation XL streamlines the entire payment process, allowing users to complete their transactions directly on the PayStation.

### Prepare PayStation

- Carefully remove the BluKey Connect and BluKey PayStation XL from their packaging.
- Plug in the power cord and antenna to the back of the PayStation XL (Fig. 1).
- If using an internet or cellular connection, connect the ethernet cable from the ethernet router or cellular modem to the ethernet port located on the back of the PayStation (Fig 1).
- Remove the mounting bracket attached to the back of the PayStation by unscrewing the two screws from the bottom sides of the bracket (Fig 1).
- Screw the mounting bracket to the wall using the included mounting hardware (Fig. 2).

### **Getting Started**

- Plug the power cord into a 110V outlet and power on the PayStation XL by pressing the power switch located next to the power cord. Ensure the PayStation powers ON and the home screen is displayed (Fig 3).
- Attach the included back panel cover to the back panel window using the two screws provided (Fig. 3).
- Attach the PayStation XL to the mounting bracket that was previously mounted to the wall in the previous step (Fig. 4).
- 9 Follow the on-screen instructions for the remaining installation and set-up.