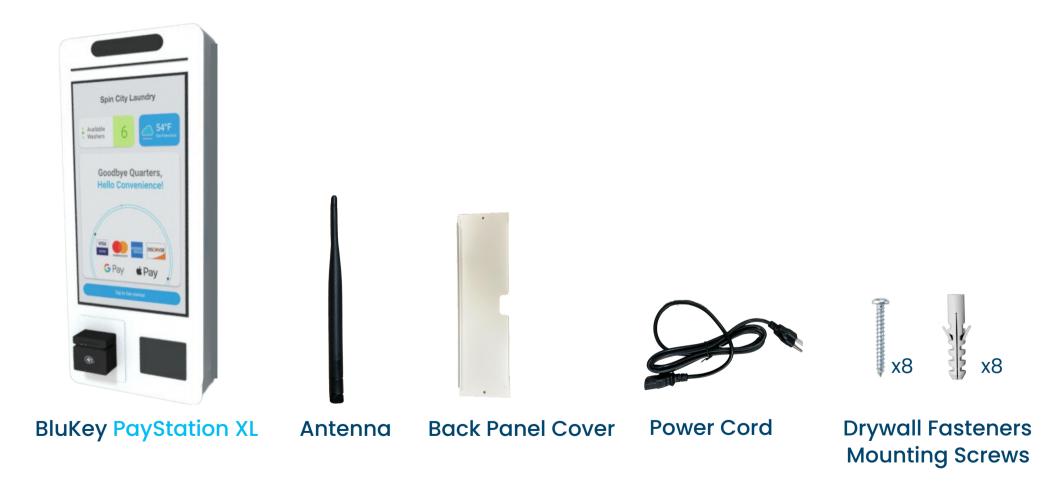

#### What's Included

The PayRange BluKey Connect is required for use with the PayStation XL. If you ordered a PayStation XL, the PayRange BluKey Connect will ship separately with your order.

### Prepare PayStation

- Carefully remove the BluKey Connect and BluKey PayStation XL from their packaging.
- Plug in the power cord and antenna to the back of the PayStation XL (Fig. 1).
- If using an internet or cellular connection, connect the ethernet cable from the ethernet router or cellular modem to the ethernet port located on the back of the PayStation (Fig 1).
- Remove the mounting bracket attached to the back of the PayStation by unscrewing the two screws from the bottom sides of the bracket (Fig 1).
- Screw the mounting bracket to the wall using the included mounting hardware (Fig. 2).