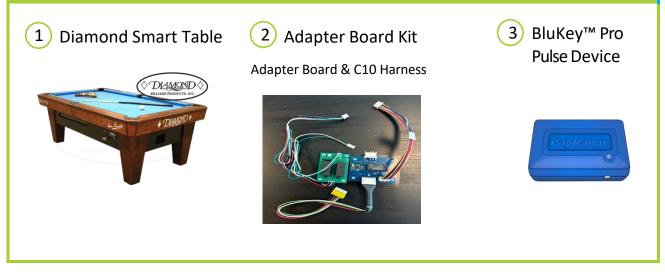

## Parts Required

## Supported Machines

Diamond Billiards Smart Table.

Diamond Billiards Smart Controller