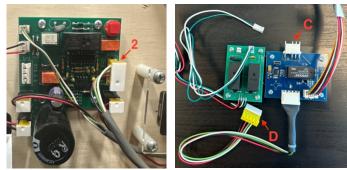

#### Step 3: Connecting the 5-pin Timer Harness

- 1. Unplug the 5-pin Timer harness connector (Fig. 3, labeled 2) from table's Smart Controller and plug it into 5-pin port on PayRange Adapter Board (Fig. 4, labeled C).
- 2. Plug 5-pin connector from PayRange Adapter Board (Fig 4, labeled D) to 5-pin port (Fig. 3, labeled 2) on table's Smart Controller.

Fig. 3

Fig. 4