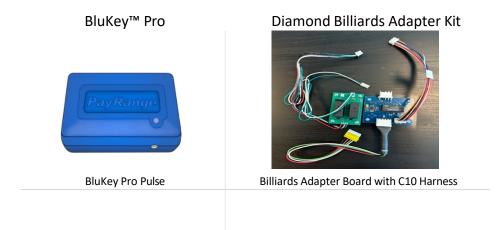

# For BluKey™ Pro Pulse

Harness – "C10 and Adapter Board"

BluKey™ Pro Pulse

Diamond Smart Billiards Adapter Kit

## Parts Required