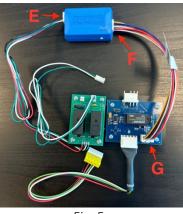

#### Step 4: Connecting the BluKey

- 1. Plug the 10-pin PUD harness from the PayRange Adapter board to the PayRange BluKey (Fig. 5, labeled E).
- 2. Connect the 12-pin PUD harness (C10 harness) to the PayRange BluKey (Fig. 5, labeled F) and the opposite end to the PayRange Adapter board (Fig. 5, labeled G).

Fig. 5