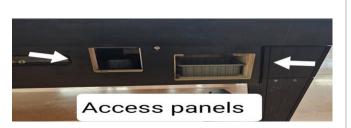

#### Step 1: Prepare Machine

You will need to have access to the coin-mech and ball return panels on the side of the pool table. Once both access panels are removed you will have enough room to make the necessary connections of the PR adapter and timer system of the table.