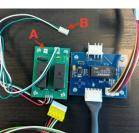

Suggested location to mount PayRange Billiards Adapter Kit.

Step 2: Connecting 2-pin power connecter.

- Once inside the coin-mech door, unplug the 2-pin connector (Fig. 1, labeled 1) from table's Smart Controller and plug it into 2-pin port on PayRange Adapter Board (Fig. 2, labeled A).
- Plug 2-pin connector from PayRange Adapter Board (Fig 2, labeled B) to 2-pin port (Fig. 1, labeled 1) on table's Smart Controller.

Fig. 2