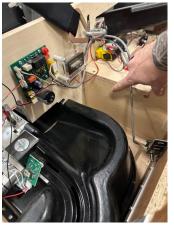

Suggested location to mount PayRange Billiards Adapter Kit.

Step 2: Connecting 2-pin power connecter.

- Once inside the coin-mech door, unplug the 2-pin connector (Fig. 1, labeled 1) from table's Smart Controller and plug it into 2-pin port on PayRange Adapter Board (Fig. 2, labeled A).
- Plug 2-pin connector from PayRange Adapter Board (Fig 2, labeled B) to 2-pin port (Fig. 1, labeled 1) on table's Smart Controller.