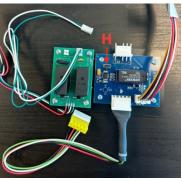

#### Step 5: Connect Power to Assembly Board

Plug in the Micro USB cable from the external battery to the Micro USB Port (Fig. 6, labeled H) on the adapter assembly board.

**IMPORTANT:** Recommend battery: Power Bank 60000mAh High-Capacity Portable Battery\_

Fig. 6