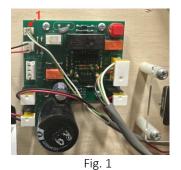

Suggested location to mount PayRange Billiards Adapter Kit.

Step 2: Connecting 2-pin power connecter.

- Once inside the coin-mech door, unplug the 2-pin connector (Fig. 1, labeled 1) from table's Smart Controller and plug it into 2-pin port on PayRange Adapter Board (Fig. 2, labeled A).
- Plug 2-pin connector from PayRange Adapter Board (Fig 2, labeled B) to 2-pin port (Fig. 1, labeled 1) on table's Smart Controller.